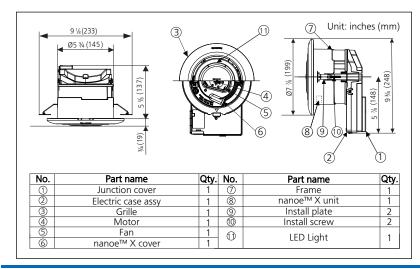

#### **EASY INSTALLATION & MAINTENANCE**

WhisperAir Repair's compact, lightweight one-piece design makes installation quick and easy in remodeling, retrofits or new construction. Install plates hold the unit firmly onto sheetrock or ceiling tiles with no clunky brackets needed. Whisper Air Repair can be used with new or existing wiring. Panasonic recommends installation be tied into a constant run circuit to ensure optimal performance.