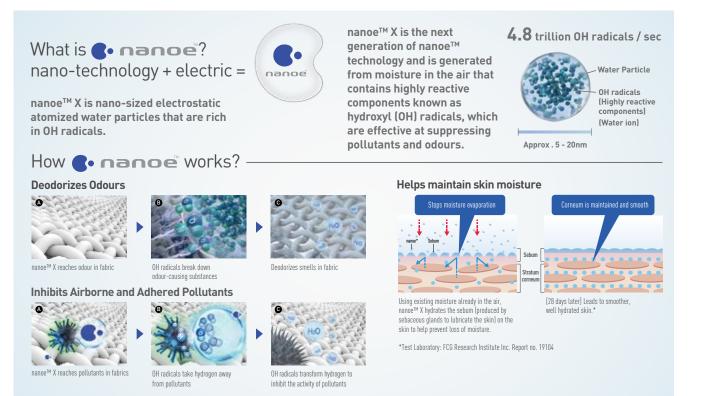

#### THE NANOE<sup>™</sup> X ADVANTAGE TO HEALTHIER INDOOR LIVING

nanoe™ X inhibits airborne and adhered pollutants & odours

Panasonic nanoe<sup>™</sup> X is the next generation of our exclusive nanoe<sup>™</sup> air purification technology for healthier indoor air quality and healthy living in every space. nanoe<sup>™</sup> X is generated from moisture in the air that contains highly reactive components known as hydroxyl (OH) radicals, which have been proven effective at suppressing airborne pollutants and odours.

Nanoe<sup>™</sup>-X are Hydroxyl Radicals (OH) inculpated in water, giving them a longer life span (up to 10 min\*). Their size is 5-20nm<sup>\*\*</sup> which allows them to penetrate fabrics thoroughly and reach every corner of the room in order to inhibit pollutants and allergens.

### **KEY FEATURES**

- Ceiling mount purification device utilizes patented nanoe<sup>™</sup> X charged water particle generation technology to purify contaminated air
- Inhibits growth of allergens and breaks down hazardous substances for improved occupant health<sup>1</sup>
- Quietly deodorizes and removes unwanted smells for a fresher, cleaner indoor environment<sup>1</sup>